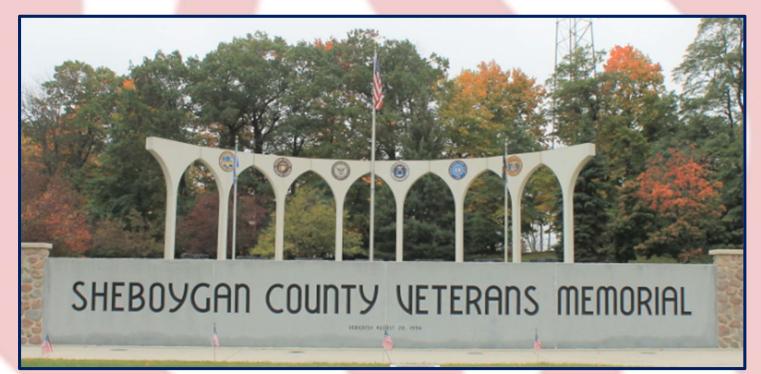

## Sheboygan County Veterans Memorial

### **Application for Name Engraving**

**Thank you** for your interest in the Sheboygan County Veterans Memorial. Dedicated on August  $20^{th}$ , 1994, the memorial was built by veterans, is maintained by veterans, honors veterans and receives no government subsidies. Donations continue to be welcomed and are tax deductible. The SCVM is a 501(c)(3) Non-Profit organization.

For a minimum donation of \$200, the name of a veteran may be inscribed on the memorial. New names are inscribed in the fall of each year. The second Saturday in October is designated as the Annual Name Dedication Ceremony.